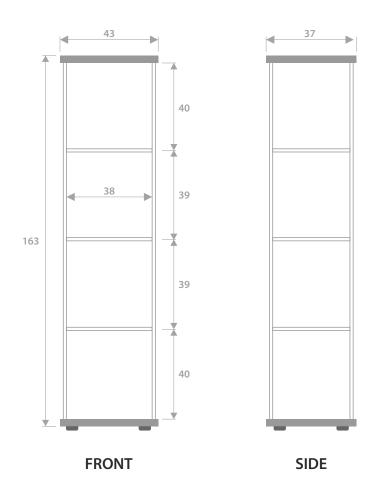

# **GLASS EXHIBITION SHOWCASE**

## **Dimensions**

Width - 43 cm Height - 163 cm Depth - 37 cm

# **Number of shelves**

3 glass / 4 with base

# **MATERIAL**

Base and cover - chipboard / wood, white Shelves - glass Exterior and interior walls / door - glass

# **LOAD CAPACITY OF SHELVES** - 4 kg

**BRANDING** - no **LIGHTING** - no