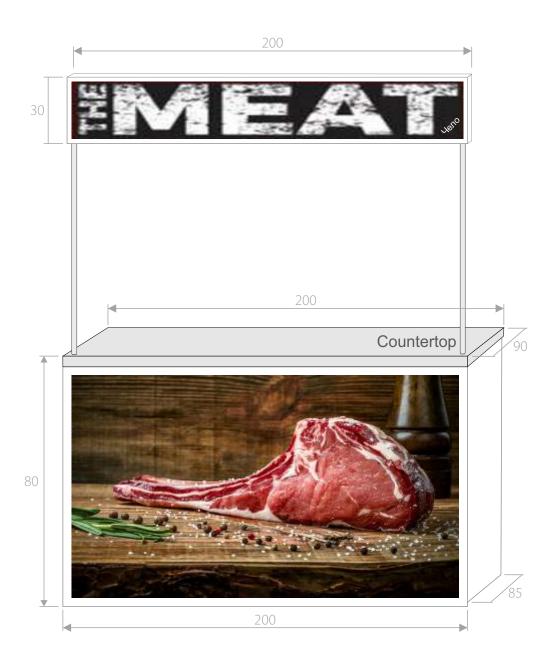

#### SPECIALIZED EXHIBITION STAND

#### **ADVANTAGES**

- Large (200 x 90 cm), flat and comfortable top for placing and arranging products;
- Appropriate height of the countertop (80 cm) for the best visibility and presentation of products;
- Front with a large area (200 x 78 cm), suitable for branding;
- Header with a large area (200 x 30 cm) with the possibility of branding and visibility from a distance;
- Large space under the main countertop an excellent opportunity for arranging packaging and other materials.

#### **DIMENSIONS**

- countertop 200 x 90 cm
- front 200 x 78 cm
- header 200 x 30 cm

Height of the countertop level - 80 cm Height of the header (lower edge) - 200 cm Depth of the sides - 85 cm Load capacity of the countertop - 120 - 180 kg