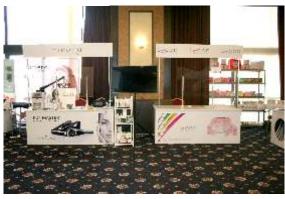

#### SPECIALIZED EXHIBITION STAND

#### **ADVANTAGES**

- Large (200 x 90 cm), flat and comfortable top for placing and arranging products;
- Appropriate height of the countertop (80 cm) for the best visibility and presentation of products;
- Front with a large area (200 x 78 cm), suitable for branding;
- Header with a large area (200 x 30 cm) with the possibility of branding and visibility from a distance;
- Large space under the main countertop an excellent opportunity for arranging packaging and other materials.

#### **DIMENSIONS**

- countertop 200 x 90 cm
- front 200 x 78 cm
- header 200 x 30 cm

Height of the countertop level - 80 cm Height of the header (lower edge) - 200 cm Depth of the sides - 85 cm Load capacity of the countertop - 120 - 180 kg