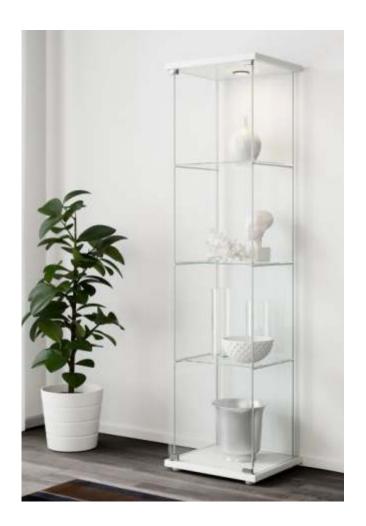

# **GLASS EXHIBITION SHOWCASE**

## **Dimensions**

Width - 43 cm Height - 163 cm Depth - 37 cm

# **Number of shelves**

3 glass / 4 with base

# **MATERIAL**

Base and cover - chipboard / wood, white Shelves - glass Exterior and interior walls / door - glass

# **LOAD CAPACITY OF SHELVES** - 4 kg

**BRANDING** - no **LIGHTING** - no