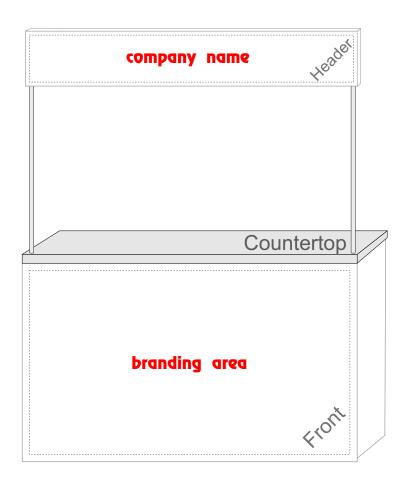

#### SPECIALIZED EXHIBITION STAND

#### **ADVANTAGES**

- Large (200 x 90 cm), flat and comfortable top for placing and arranging products;
- Appropriate height of the countertop (80 cm) for the best visibility and presentation of products;
- Front with a large area (200 x 78 cm), suitable for branding;
- Header with a large area (200 x 30 cm) with the possibility of branding and visibility from a distance;
- Large space under the main countertop an excellent opportunity for arranging packaging and other materials.

#### **DIMENSIONS**

- countertop 200 x 90 cm
- front 200 x 78 cm
- header 200 x 30 cm

Height of the countertop level - 80 cm Height of the header (lower edge) - 200 cm Depth of the sides - 85 cm Load capacity of the countertop - 120 - 180 kg

The stand can be ordered with or without branding

When used without branding, no header is mounted

#### SPECIALIZED EXHIBITION STAND - BRANDING

#### **BRANDING**

Front branding - foil size - **190 x 68 cm** 

*Price for printing and installation - BGN 75 without VAT* 

Branding of the header - size of the foil - **195 x 26 cm** 

Price for printing and installation - BGN 40 without VAT