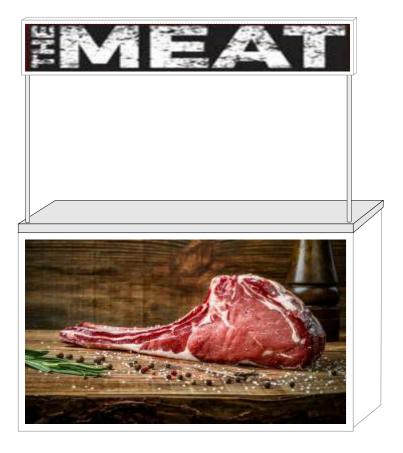

#### SPECIALIZED EXHIBITION STAND - BRANDING

#### **BRANDING**

Front branding - foil size - **190 x 68 cm** 

*Price for printing and installation - BGN 75 without VAT* 

Branding of the header - size of the foil - **195 x 26 cm** 

Price for printing and installation - BGN 40 without VAT

## Requirements for print files:

Chromaticity - CMYK

Format - TIF, PDF

Size - as written above

Texts - in curves

Resolution - 150 dpi in real size

Deadline for receiving files for printing - April 7, 2023

Branding, installation/assembly and disassembly are performed only by employees of Patchwork Ltd.