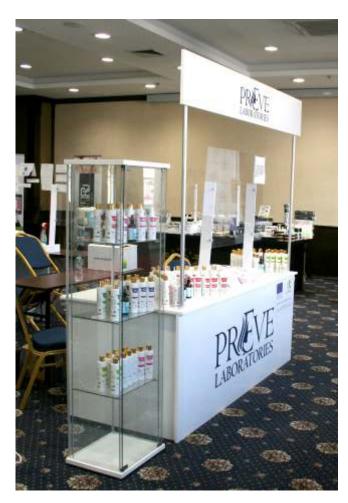

#### SPECIALIZED EXHIBITION STAND

#### **ADVANTAGES**

- Large (200 x 90 cm), flat and comfortable top for placing and arranging products;
- Appropriate height of the countertop (80 cm) for the best visibility and presentation of products;
- Front with a large area (200 x 78 cm), suitable for branding;
- Header with a large area (200 x 30 cm) with the possibility of branding and visibility from a distance;
- Large space under the main countertop an excellent opportunity for arranging packaging and other materials.

#### **DIMENSIONS**

- countertop 200 x 90 cm
- front 200 x 78 cm
- header 200 x 30 cm

Height of the countertop level - 80 cm Height of the header (lower edge) - 200 cm Depth of the sides - 85 cm Load capacity of the countertop - 120 - 180 kg

#### **SPECIALIZED EXHIBITION STAND - GALLERY**

Excellent opportunity for branding and visual communication

Glow

Address

Addres

Possibility to unite stands and a have a larger, continuous/uninterrupted front

Complete, clean vision of exhibition spaces with an excellent opportunity for product presentation and live contact with visitors