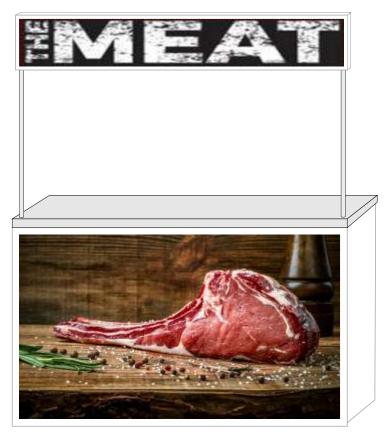

#### **SPECIALIZED EXHIBITION STAND - BRANDING**

#### **BRANDING**

Front branding - foil size - **190 x 68 cm** 

Price for printing and installation - BGN 85 without VAT

Branding of the header - size of the foil - **195 x 26 cm** 

Price for printing and installation - BGN 40 without VAT