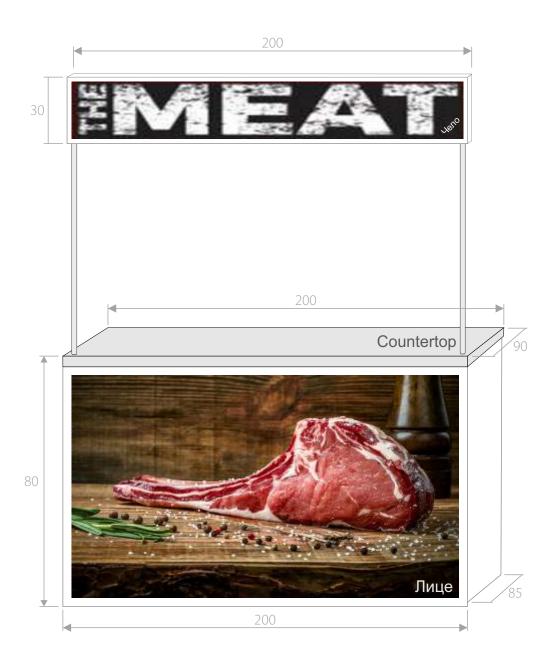

#### **ADVANTAGES**

- Large (200 x 90 cm), flat and comfortable top for placing and arranging products;
- Appropriate height of the countertop (80 cm) for the best visibility and presentation of products;
- Front with a large area (200 x 78 cm), suitable for branding;
- Header with a large area (200 x 30 cm) with the possibility of branding and visibility from a distance;
- Large space under the main countertop an excellent opportunity for arranging packaging and other materials.

#### **DIMENSIONS**

- countertop 200 x 90 cm
- front 200 x 78 cm
- header 200 x 30 cm

Height of the countertop level - 80 cm Height of the header (lower edge) - 200 cm Depth of the sides - 85 cm Load capacity of the countertop - 120 - 180 kg