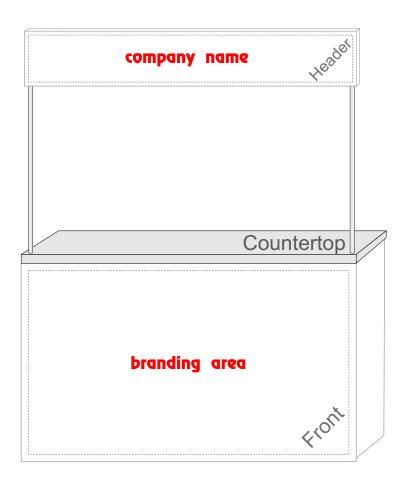

#### SPECIALIZED EXHIBITION STAND

#### **ADVANTAGES**

- Large (200 x 90 cm), flat and comfortable top for placing and arranging products;
- Appropriate height of the countertop (80 cm) for the best visibility and presentation of products;
- Front with a large area (200 x 78 cm), suitable for branding;
- Header with a large area (200 x 30 cm) with the possibility of branding and visibility from a distance;
- Large space under the main countertop an excellent opportunity for arranging packaging and other materials.

#### **DIMENSIONS**

- countertop 200 x 90 cm
- front 200 x 78 cm
- header 200 x 30 cm

Height of the countertop level - 80 cm Height of the header (lower edge) - 200 cm Depth of the sides - 85 cm Load capacity of the countertop - 120 - 180 kg