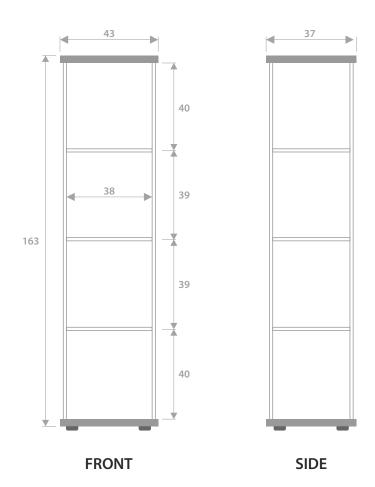

## **GLASS EXHIBITION SHOWCASE**

## **Dimensions**

Width - 43 cm Height - 163 cm Depth - 37 cm

## **Number of shelves**

3 glass / 4 with base

## **MATERIAL**

Base and cover - chipboard / wood, white Shelves - glass Exterior and interior walls / door - glass

# **LOAD CAPACITY OF SHELVES** - 4 kg

**BRANDING** - no **LIGHTING** - no