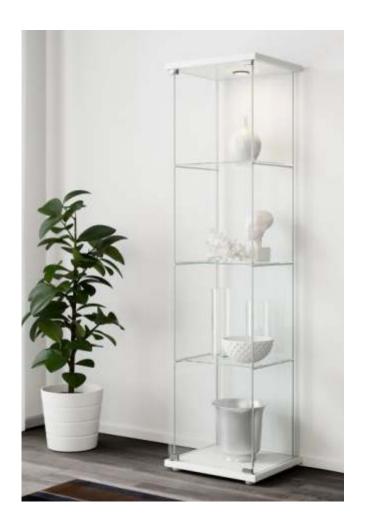

## **GLASS EXHIBITION SHOWCASE**

## **Dimensions**

Width - 43 cm Height - 163 cm Depth - 37 cm

## **Number of shelves**

3 glass / 4 with base

## **MATERIAL**

Base and cover - chipboard / wood, white Shelves - glass Exterior and interior walls / door - glass

# **LOAD CAPACITY OF SHELVES** - 4 kg

**BRANDING** - no **LIGHTING** - no